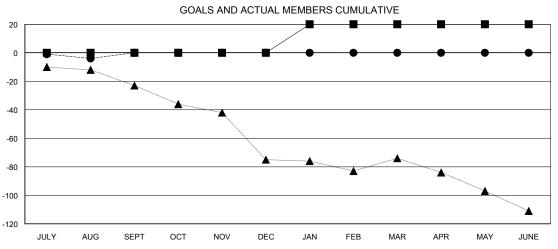

| Members               |                           |                         |                                              |  |  |  |
|-----------------------|---------------------------|-------------------------|----------------------------------------------|--|--|--|
| RESULTS FOR 2018-2019 |                           |                         |                                              |  |  |  |
| QUARTER               | MEMBER GROWTH NET<br>GOAL | MEMBER GROWTH<br>ACTUAL | DROPPED MEMBERS ACTUAL (including transfers) |  |  |  |
| JULY/AUG/SEPT         | 0                         | 23                      | 19                                           |  |  |  |
| OCT/NOV/DEC           | 0                         | 0                       | 0                                            |  |  |  |
| JAN/FEB/MAR           | 20                        | 0                       | 0                                            |  |  |  |
| APR/MAY/JUNE          | 0                         | 0                       | 0                                            |  |  |  |